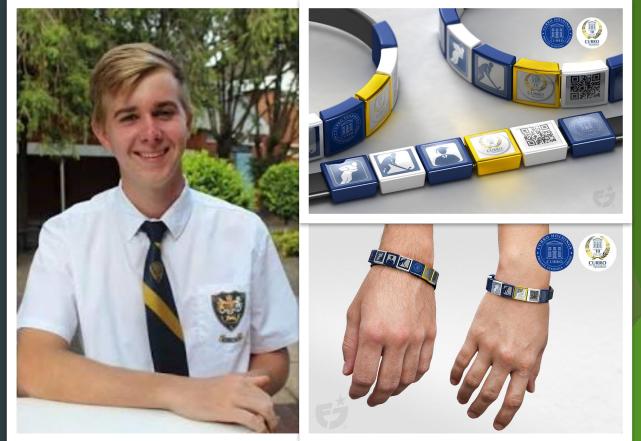

## What is Figjam Loops

- Figjam loops is a platform to bring the physical and virtual realms together.
- The physical platform is a Figjam Loops bracelet with a compulsory QR and School Badge Loop and a variety of participation Loops that can be added to the bracelet.
- The virtual realm is the platform to assist communication in the various participation groups such as choir, rugby etc. to interactively communicate certain important information to learners and parents.

## THE LOOK

## PERSONALISED QR LOOP

- ICE (IN CASE OF EMERGENCY) Information always with the learner when the bracelet is worn.
- TIME AND ATTENDENCE (DAILY ATTENDENCE OF LEARNER OFF-SITE EXTRA-CURRICULAR ATTENDENCE)