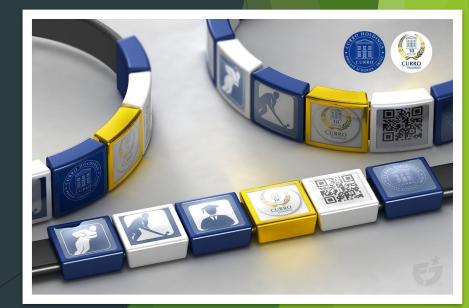

## What is Figjam Loops

- Figjam loops is a platform to bring the physical and virtual realms together.
- The physical platform is a Figjam Loops bracelet with a compulsory QR and School Badge Loop and a variety of participation Loops that can be added to the bracelet.
- The virtual realm is the platform to assist communication in the various participation groups such as choir, rugby etc. to interactively communicate certain important information to learners and parents.

## PERSONALISED QR LOOP

- ICE (IN CASE OF EMERGENCY) Information always with the learner when the bracelet is worn.
- TIME AND ATTENDENCE (DAILY ATTENDENCE OF LEARNER OFF-SITE EXTRA-CURRICULAR ATTENDENCE)