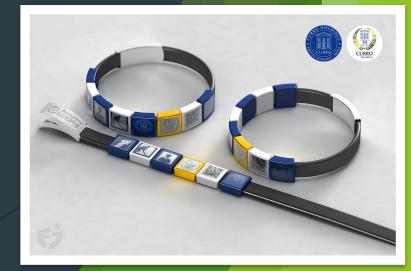

## What is Figjam Loops

- Figjam loops is a platform to bring the physical and virtual realms together.
- The physical platform is a Figjam Loops bracelet with a compulsory QR and School Badge Loop and a variety of participation Loops that can be added to the bracelet.
- The virtual realm is the platform to assist communication in the various participation groups such as choir, rugby etc. to interactively communicate certain important information to learners and parents.

## THE LOOK

## PERSONALISED QR LOOP

- ICE (IN CASE OF EMERGENCY) Information always with the learner when the bracelet is worn.
- TIME AND ATTENDENCE (DAILY ATTENDENCE OF LEARNER OFF-SITE EXTRA-CURRICULAR ATTENDENCE)