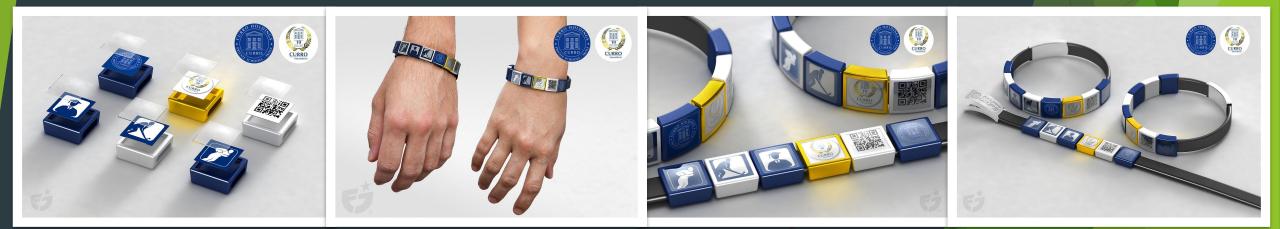

## What is Figjam Loops

- Figjam loops is a platform to bring the physical and virtual realms together.
- The physical platform is a Figjam Loops bracelet with a compulsory QR and School Badge Loop and a variety of participation Loops that can be added to the bracelet.
- The virtual realm is the platform to assist communication in the various participation groups such as choir, rugby etc. to interactively communicate certain important information to learners and parents.

## PERSONALISED QR LOOP

- ICE (IN CASE OF EMERGENCY) Information always with the learner when the bracelet is worn.
- TIME AND ATTENDENCE (DAILY ATTENDENCE OF LEARNER OFF-SITE EXTRA-CURRICULAR ATTENDENCE)