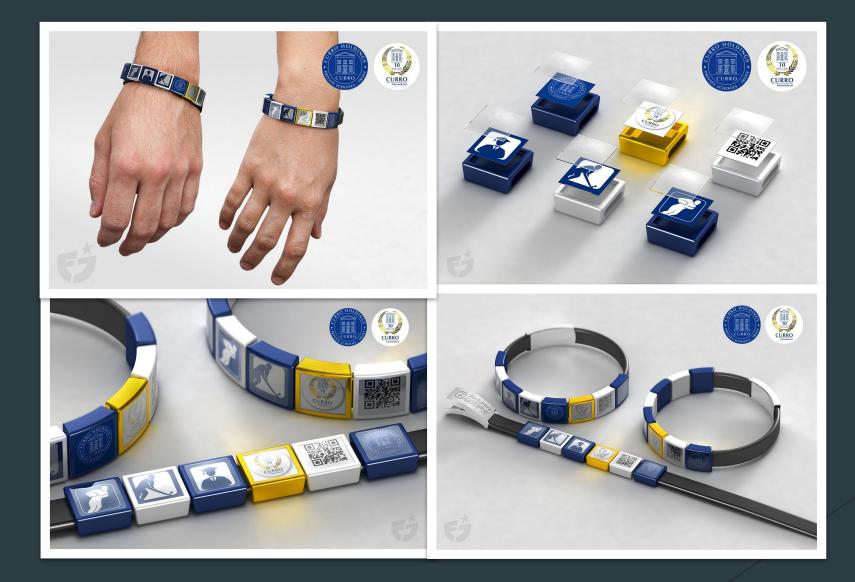

## What is Figjam Loops

- Figjam loops is a platform to bring the physical and virtual realms together.
- The physical platform is a Figjam Loops bracelet with a compulsory QR and School Badge Loop and a variety of participation Loops that can be added to the bracelet.
- The virtual realm is the platform to assist communication in the various participation groups such as choir, rugby etc. to interactively communicate certain important information to learners and parents.

## THE LOOK

## PERSONALISED QR LOOP

- ICE (IN CASE OF EMERGENCY) Information always with the learner when the bracelet is worn.
- TIME AND ATTENDENCE (DAILY ATTENDENCE OF LEARNER OFF-SITE EXTRA-CURRICULAR ATTENDENCE)